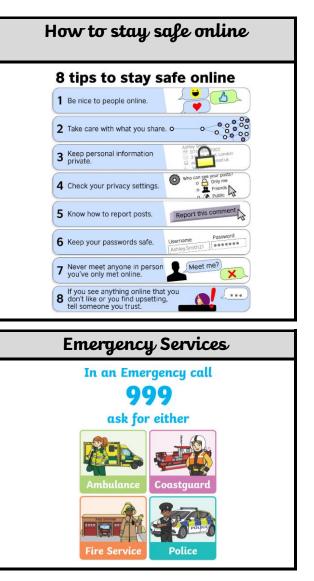

agreed.                                  |  |
| Consequences             | A result based on an                     |  |
|                          | action.                                  |  |
| Permission               | Being allowed.                           |  |
| Online vocabulary        |                                          |  |
| Unfriend                 | Removing a friend                        |  |
|                          | from an online                           |  |
|                          | platform.                                |  |
|                          | Stopping any                             |  |
| Block                    | contact from                             |  |
|                          | someone online.                          |  |





MOTIVATED